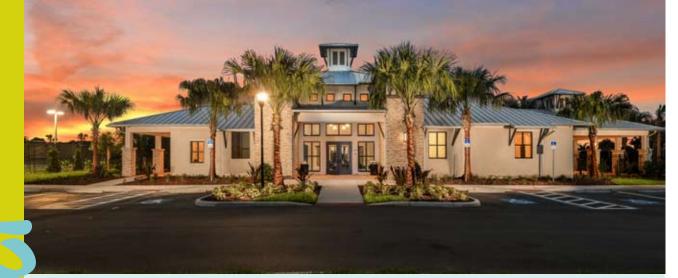

# The Waterset Club is Now Open!

The Waterset Club offers a variety of indoor and outdoor activities and will also serve as the Resident Services Office of the CDD/HOA.

The interior of The Waterset Club features a game room with shuffleboard and flat-screen TVs. The Club also features a large gathering space with kitchen facilities which residents will be able to reserve for meetings or special occasions. Castle Group, the CDD/HOA Management, will also have offices located inside the clubhouse. The fitness center features cardio and weight equipment.

Outside, residents will be able to enjoy a zero-entry resort-style pool with two water slides along with a heated lap pool. The 5.2-acre site features plenty of space for sports, with courts for basketball, tennis and pickleball, as well as beach volleyball plus green space for recreation and a playground area.