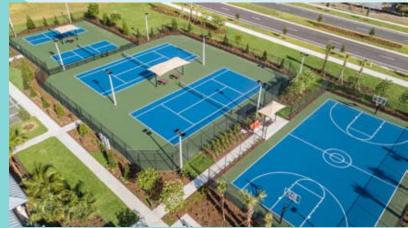

Outside, residents will be able to enjoy a zero-entry resort-style pool with two water slides along with a heated lap pool. The 5.2-acre site features plenty of space for sports, with courts for basketball, tennis and pickleball, as well as beach volleyball plus green space for recreation and a playground area.

### Can I reserve the sports courts?

The sand volleyball, basketball, tennis, and pickleball courts are currently available on a firstcome, first-served basis with no reservations allowed. Players are permitted a maximum of one hour playing time when there is another group waiting. Please be courteous to your fellow residents.