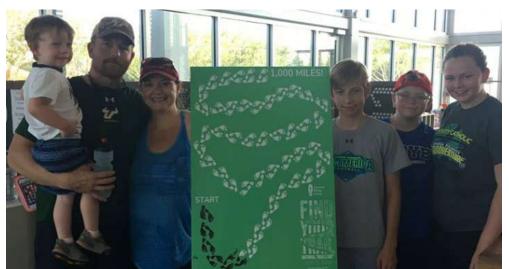

# **National Trails Day**

On Saturday, June 2, Waterset residents celebrated National Trails Day. Throughout the day, over 100 participants logged their miles. With a total of 1,068 miles being reported, Waterset significantly passed the 1,000 mile goal!