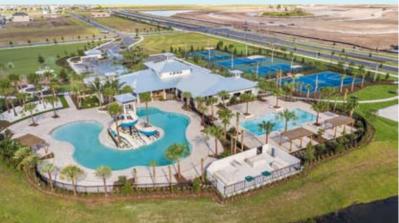

Outside, residents will be able to enjoy a zero-entry resort-style pool with two water slides along with a heated lap pool. The 5.2-acre site features plenty of space for sports, with courts for basketball, tennis and pickleball, as well as beach volleyball plus green space for recreation and a playground area.