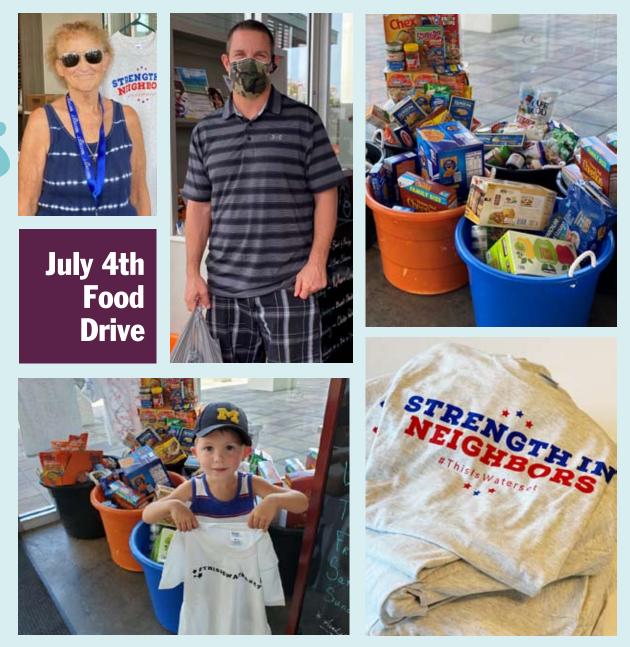

# Thank You, Waterset!

A big thank you to all our residents who participated in our community food drive for July 4th! We appreciate your donations and we know they will make a difference for the families in need in the SouthShore area. Keep sharing your Strength in Neighbors t-shirt pics with us by tagging @WatersetFL on Facebook and Instagram!

# July 4th Food Drive