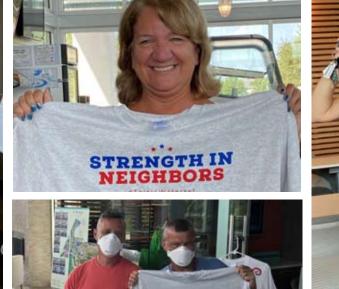

# Thank You, Waterset!

A big thank you to all our residents who participated in our community food drive for July 4th! We appreciate your donations and we know they will make a difference for the families in need in the SouthShore area. Keep sharing your Strength in Neighbors t-shirt pics with us by tagging @WatersetFL on Facebook and Instagram!

#### • We want to thank all of the residents who participated in our July 4th food drive! Thanks for showing your Strength in Neighbors!

- Development continues on the commercial site north of Paseo Al Mar. No retailers have been announced as of yet.
- Construction is well underway on the Reclaimed Water Pump Station. This project is estimated to be complete in spring 2021.

# July 4th Food Drive

# **WATERSET**

STRENGTH IN

Waterset | http://www.watersetonline.com/waterset/

WATERSET WAVE

Thanks to everyone who donated to our July 4th Food Drive!

We definitely showed that there's Strength in Neighbors!