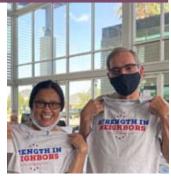

# Thank You, Waterset!

A big thank you to all our residents who participated in our community food drive for July 4th! We appreciate your donations and we know they will make a difference for the families in need in the SouthShore area. Keep sharing your Strength in Neighbors t-shirt pics with us by tagging @WatersetFL on Facebook and Instagram!

#### • We want to thank all of the residents who participated in our July 4th food drive! Thanks for showing your Strength in Neighbors!

- Development continues on the commercial site north of Paseo Al Mar. No retailers have been announced as of yet.
- Construction is well underway on the Reclaimed Water Pump Station. This project is estimated to be complete in spring 2021.

# July 4th Food Drive

# **WATERSET**

STRENGTH IN

Waterset | http://www.watersetonline.com/waterset/

WATERSET WAVE

Thanks to everyone who donated to our July 4th Food Drive!

We definitely showed that there's Strength in Neighbors!