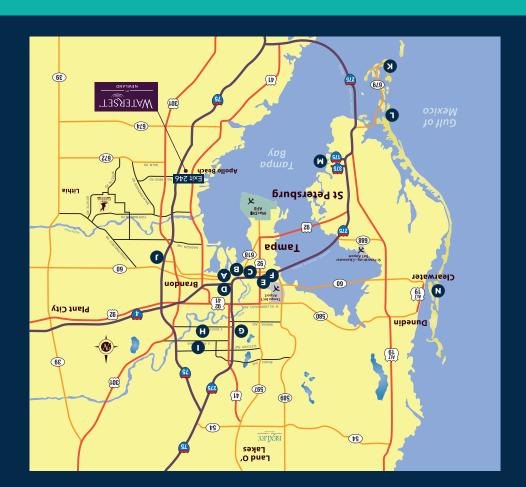

Busch Gardens, Adventure Island, and The Florida Aquarium. opportunities and recreational highlights of Tampa Bay, including town. Within 1 mile to I-75, take advantage of all the employment to all the year-round aquatic activities of this charming coastal Located just off Big Bend Road in Apollo Beach, you're close

# **COMMUNITY MAP**