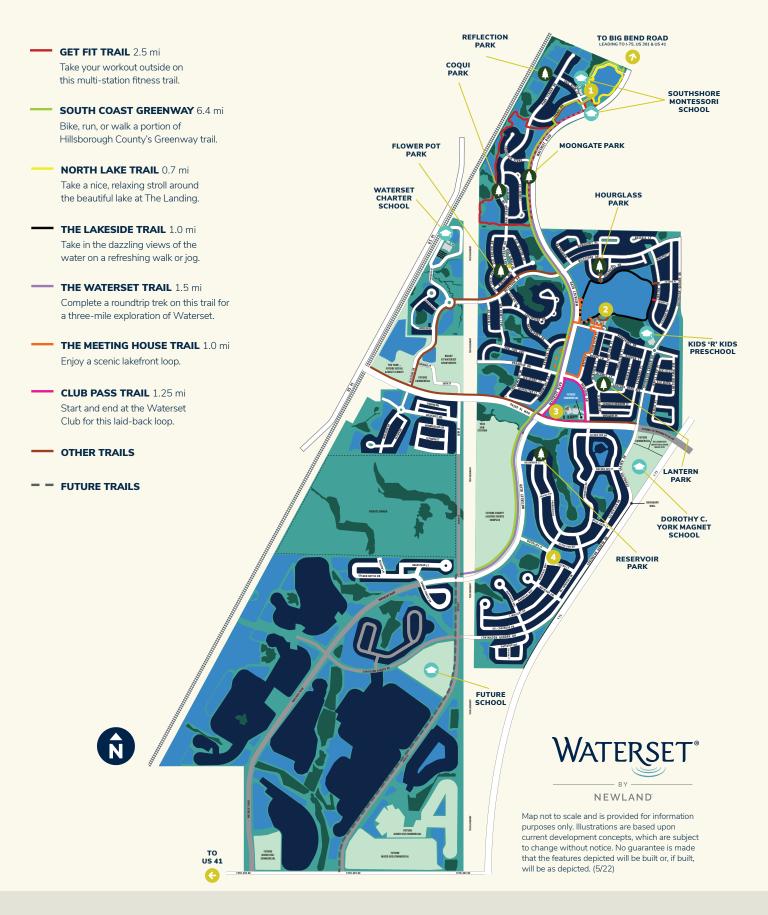

## TRAILS

Exploration begins right outside your front door. Winding trails through Florida landscapes connect our neighborhoods and amenities. Our 12-mile trail system has plenty of space for strollers, kids learning to ride a bike, joggers, and explorers. Plus, Hillsborough County has plans to link the regional trail system to Waterset's trails in the future.

## PARKS

Your new home has numerous parks, playgrounds, and open spaces to enjoy with the whole family. Relax and reflect at Reflections Overlook, watch the kids play at Coquí Park, pack a picnic for the picturesque Moongate Park, have some fun in the sun at Reservoir Park, swing, slide, and play at The Landing playground, or have a ball at the multi-sport fields of the future Waterset Sports Complex.

## THE LAKESIDE

The Lakeside features a splash pad, dog park, playgrounds, and six fit stations, so you can enjoy the fresh air with the whole family. A 32-acre lake is the perfect backdrop to live concerts and community gatherings taking place on the Grand Lawn.

#### 1 THE LANDING & CAFÉ

A popular community gathering place with a pool, fitness center, and tasty café.

#### **2** THE LAKESIDE

An awesome space to stay active with fit stations, a splash pad, playground, and dog park!

THE WATERSET CLUB Our stunning neighborhood clubhouse feels more like a vacation resort. Splash, spike, stretch, and so much more!

WATERLINE STATION

Our newest amenity is a staycationer's oasis, including a zero-entry pool and a beautiful patio deck for lounging.